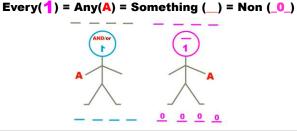

A as some pseudo or partial objects in Systems Math:

Every (A) = Any (Right A) = Jesus-Healer-Counselor-The-Answer-Some (1,0) = Non ( Wrong A) Notion that info is same to men & women is one of mankind's most recent bad inventions. Here are possible System(s) Interpretations of some Info A.

Every( ) = Any(A) = Something (\_ and/or \_) = Non (\_)

The USA does not officially utilize universal standards of omission of information methodologies, while others and other nations officially do this. USA official policy of Separation of Church and State has given us the net result of banning discussion of religious paradigms and information from our Education systems and Governments. Giving the added outcome of an overwhelmingly ignorant USA population. However, USA News networks officially utilize standards of omission of information, for which, I think, they will be officially in serious trouble, sooner than later.