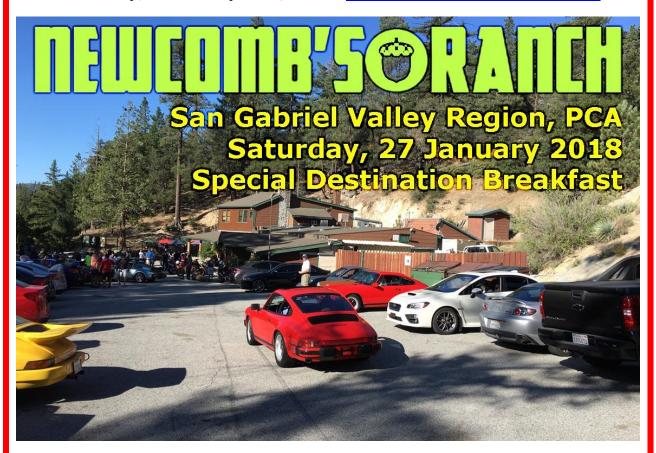

# THIS Saturday, 27 January 2018, SGVR Membership Breakfast Meeting (Page 7)

The breakfast meeting's *almost* always the same time as always, 9:00 AM, the same Third Saturday of the Month as always, at the <u>new</u> same place as always...

**EXCEPT JANUARY!** Because of the <u>Zone 8 Awards Banquet & Concours d'Élégance</u> we've **delayed the Breakfast Meeting one week** and we're going to:

#### **Newcomb's Ranch**

click **HERE** for a map.

California 2 Mile Marker LA 50.93 La Cañada Flintridge, CA 91011

8:00 AM: Assemble & Sign the Waivers (Page 8)

Show up about 8:00 to sign the PCA waivers at:

Panera Bread click <u>HERE</u> for a map.

990 Town Center Dr A

La Cañada Flintridge, CA 91011

If you're bringing someone under 18, please RSVP or download and sign the special waiver.

We'll head for Newcomb's Ranch about 8:30 AM.