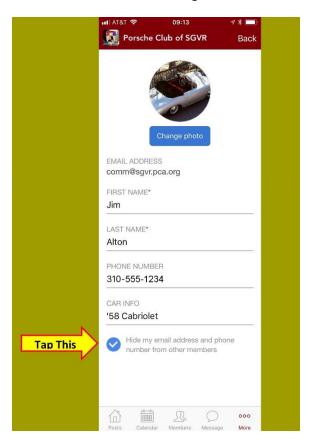

#### Finally, Hide Your Data

Just tap the box by "Hide my email address and phone number from other members" to get the check.

You're all done!