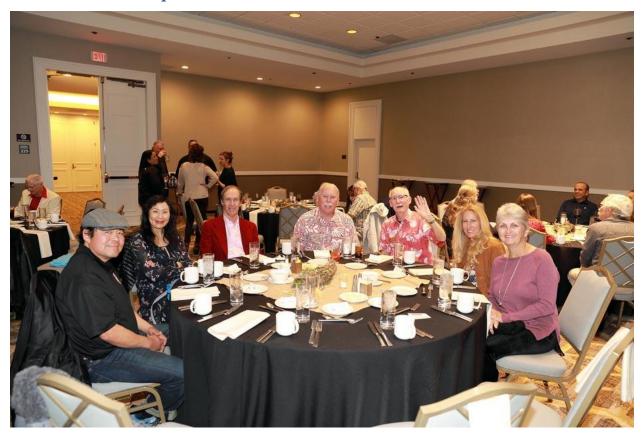

#### Jimmie Mitchell's Photos from Zone 8 Palm Springs Weekend

Grand Prix Region's <u>Jimmie Mitchell</u> has shared photos from the Zone 8 Concours d'Élégance and Awards Banquet.

#### Dinner at Doc & Linda's Palm Springs Home, 18 January 2018

SGVR's Michelle & Ravi Sandhu with hostess Linda Cobarubbias

See more at <a href="https://www.flickr.com/photos/jmitch911/albums/72157689691664452">www.flickr.com/photos/jmitch911/albums/72157689691664452</a>