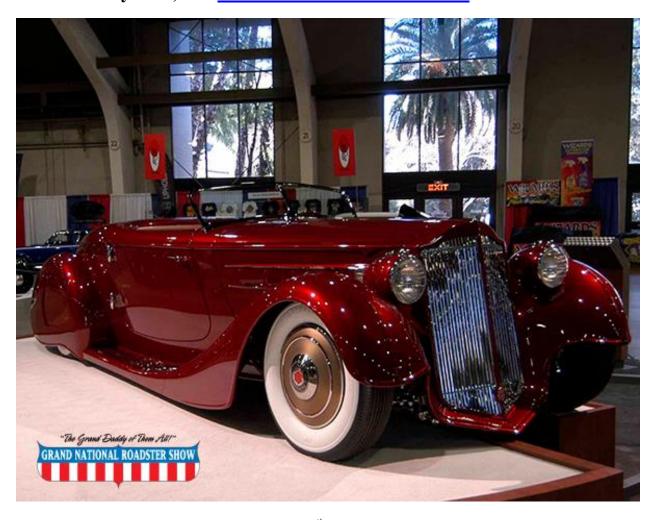

#### 26-28 January 2018, the Grand National Roadster Show (Page 27)

The Grand National Roadster Show is now in its 69<sup>th</sup> year. Once known as the Oakland Roadster Show, it is the longest running indoor car show in the world! Produced at the Fairplex in Pomona for the 15<sup>th</sup> consecutive year.

Over 500 show vehicles will compete for awards inside the Fairplex buildings. Another 400-800 vehicles will join the event Saturday & Sunday for the 13<sup>th</sup> Annual Grand Daddy Drive-In.