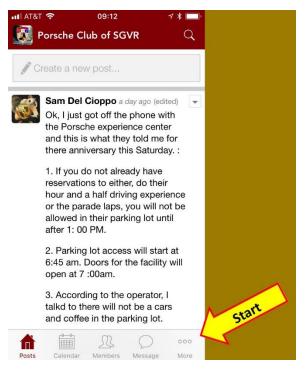

#### 8:00 AM: Assemble & Sign the Waivers

Show up about 8:00 to sign the PCA waivers at:

Panera Bread 990 Town Center Dr a La Cañada Flintridge, CA 91011 click **HERE** for the same map.

If you're bringing someone under 18, please RSVP or download and sign the special waiver.<sup>2</sup>

We'll head for Newcomb's Ranch about 8:30 AM.

One lucky—and wise— person attending the breakfast will win a wonderful prize!