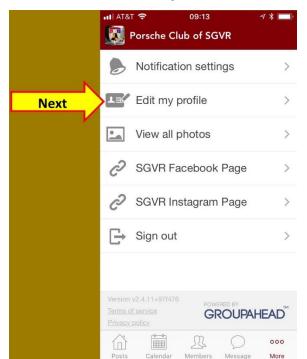

We hope you are enjoying the San Gabriel Valley Region smartphone app. As you know, it lists all the members subscribing to the app. It defaults to displaying your e-mail address and telephone number.

In early October 2017, a vendor who is also an SGVR member harvested e-mail addresses and began sending advertising to those addresses, which was contrary to our terms of service. We have received complaints.

San Gabriel Valley Region is working to prevent commercial use of your personal data.

In the meantime, you can easily prevent your personal data being displayed.

<sup>&</sup>lt;sup>3</sup> Outlook 2007, 2010, and 2013.



#### First, Go to the Menu



# San Gabriel Valley Region PCA

# Zone 8 2014 Region of the Year Weekly Update 23 January 2018

#### Second, Select Edit My Profile





#### Finally, Hide Your Data

Just tap the box by "Hide my email address and phone number from other members" to get the check.



You're all done!



### Zone 8 2014 Region of the Year

# Weekly Update 23 January 2018



## **SGVR** Membership Anniversaries in January

#### New

J Nagao

**Ronald White** 

Jiten Bhatt

Chuck Garcera

Artin Yedkarian

Johnny Zivelonghi

Armen Sarkissian

**Anthony Callas** 

Phuc Truong (Test Drive)

Mark Savetsila

#### 1 Year

Peter Jimenez

Kevin Arakelyan

Harry Kertenian

Hovig Bardakjian

**Grant Littman** 

Stepan Mekhitarian

Sam & JoAnn Simpson

#### 2 Years

Brian & Sharon McKay

Franz Hosp

Stan Astrinakis

Philip McCanless

David & Ryan Krohn

#### 3 Years

Bart Kimmel

David Chan & Joyce Lai

Waynn Pearson

#### 4 Years

**Donald Pierro**