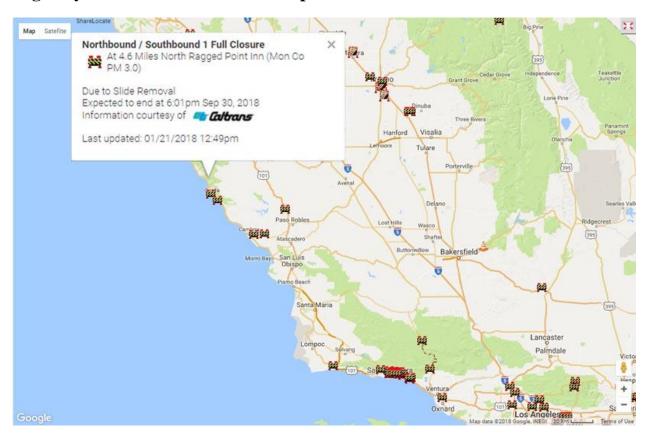

### Highway 1 Will Be Closed Till 30 September 2018

The California "QuickMap" website <u>quickmap.dot.ca.gov</u> now shows that Highway 1 will be closed until 30 January 2018—after Monterey Classic Car Week and <u>Rennsport Reunion VI</u>.