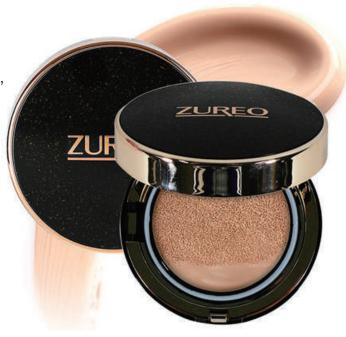

## **ZUREO GLOWING VITAMIN BB CUSHION** 15g

Soft and radiant skin expression

ZUREO glowing vitamin bb cushion is new concept of vitamin cushion. It takes care of skin health as well as moist and radiant of skin apperance with unique ingredients, such as mineral water, Jeju oxygen-water and 5 multi-vitamin complex.

- Mineral water Jeju oxygen-water : Moist/ Radiant

- 5 multi-vitamin complex : Healthy skin care

- Sweat-proof : Long lasting

#### TRIPLE EFFECT OF PRODUCT

Function1. Skin brightening

Function2. Anti-wrinkle

Function3. UV Protection(SPF50+/ PA+++)

Material: 8 Natural and botanical ingredients

Lotus extract, Broccoli sprout extract, Cabbage leaf extract, Wheat germ extract,