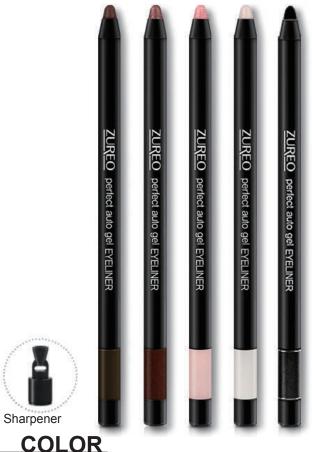

# **ZUREO PERFECT AUTO GEL EYELINER** 0.5g

Gentle and sharp line expression

Sweat / Water proofing, makeup protecting, perfect auto eyeliner in gel with gentle touch.

- 100% sweat / water proofing.
- Soft creamy in gel formula.
- Multi-functioning, also apply as a eyeshadow.
- Built-in sharpener.

#### **POWERFUL WATER-PROOF**

Waterproof liner for a fade-resistant

#### **EASY CLEANSING**

Color pigments can be easily removed by zureo lip & eye remover

Quartz

Pink Crystal Tanzanite Quartz Satin

Onyx