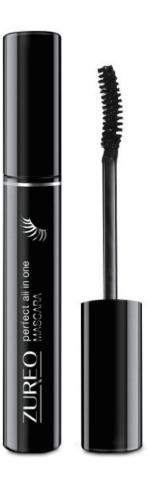

## **ZUREO PERFECT ALL IN ONE MASCARA** 7.5g

Soft and natural curling expression

All-in-one perfect mascara with natural volume, base-to-tip curl, excellent long-wearing and water-proof.

- Perfect volumizes
- Long-wearing formula
- Perfect water-proof
- Protecting eyelashes