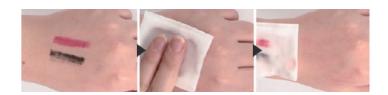

# COMPLETE REMOVED BY ZUREO RELAXING LIP&EYE REMOVER

Quick and easy cleansing

COLOR

#01 Black

### **ZUREO RELAXING LIP & EYE REMOVER** 100ml

Gentle and refreshing cleansing

Point make-up remover with easy cleansing. Soothing and moisturizing effects with superb ingredients.

- Water-proof makeup removed.
- Contains aloe vera leaf extract, witch hazel extract.
- 4 Free

# PERFECT REMOVER WITH NO RESIDUE

Easy / gentle cleansing for even water-proof makeup products as shown.