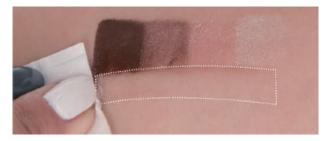

# **ZUREO SILKY TOUCH EYE SHADOW** 2g

Soft and translucent color expression

Enhancing eye color expression by translucent shadow colors as if blend into your skin. Additionally, trendy colors with velvety texture.

- Translucent and fine adhesive power.
- Maintaining the original color on skin by the coated pigment.
- Clear and translucent eye make-up by high definition and radiant shiny pearl.