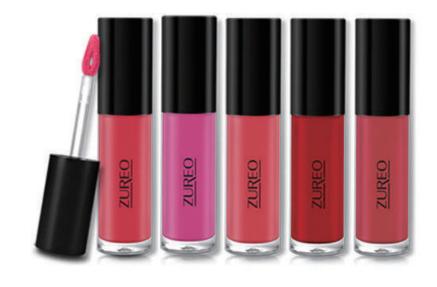

## **ZUREO FRESH CREAMY LIP COLOR** 4.5g

#### Soft and vivid lip expression

Intense creamy lip color to express vital lip combines deeply moisturizes texture and vivid color.

- Easy to apply / moist semi-matte lip color with less stickiness.
- Light touch / soft adhering feeling with long-lasting power.
- Various expressions by applying the amount of lip color.