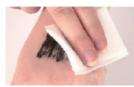

# COMPLETE REMOVED BY ZUREO RELAXING LIP&EYE REMOVER

Quick and easy cleansing

COLOR

#01 Black

### **ZUREO RELAXING LIP & EYE REMOVER** 100ml

Gentle and refreshing cleansing

Point make-up remover with easy cleansing. Soothing and moisturizing effects with superb ingredients.

- Water-proof makeup removed.
- Contains aloe vera leaf extract, witch hazel extract.
- 4 Free

# PERFECT REMOVER WITH NO RESIDUE

Easy / gentle cleansing for even water-proof makeup products as shown.