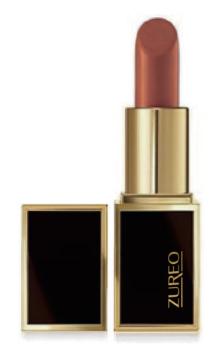

## **ZUREO COTTON TALK LIPSTICK** 3.5g

Chic and elegant lip expression

Lips appear healthy and more nourished with 3 botanical ingredients! Daily lipstick with high performance color.

- Matte and bold apperance: Contains macadamia oil, argan tree kernel oil and flaxseed extract.
- Vivid lip makeup apperance : Adhering characteristic of pop colors on lips.
- Powerful coloration : Elegant and posh impression with intense color saturation by modern and matte lipsticks.
- Signature scent for the popping color lipsticks.