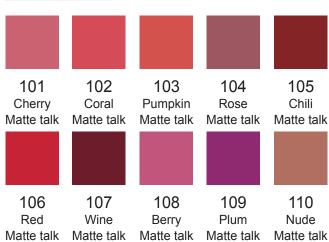

## **ZUREO COTTON TALK LIPSTICK** 3.5g

Chic and elegant lip expression

Lips appear healthy and more nourished with 3 botanical ingredients! Daily lipstick with high performance color.

- Matte and bold apperance: Contains macadamia oil, argan tree kernel oil and flaxseed extract.
- Vivid lip makeup apperance : Adhering characteristic of pop colors on lips.
- Powerful coloration : Elegant and posh impression with intense color saturation by modern and matte lipsticks.
- Signature scent for the popping color lipsticks.