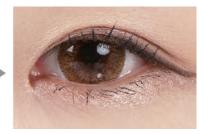

# **ZUREO SILKY TOUCH EYE SHADOW** 2g

Soft and translucent color expression

Enhancing eye color expression by translucent shadow colors as if blend into your skin. Additionally, trendy colors with velvety texture.

- Translucent and fine adhesive power.
- Maintaining the original color on skin by the coated pigment.
- Clear and translucent eye make-up by high definition and radiant shiny pearl.