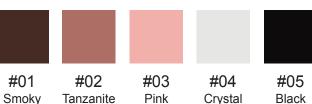

# **ZUREO PERFECT AUTO GEL EYELINER** 0.5g

Gentle and sharp line expression

Sweat / Water proofing, makeup protecting, perfect auto eyeliner in gel with gentle touch.

- 100% sweat / water proofing.
- Soft creamy in gel formula.
- Multi-functioning, also apply as a eyeshadow.
- Built-in sharpener.

#### **EASY CLEANSING**

Color pigments can be easily removed by zureo lip & eye remover

Quartz

Pink Crystal Tanzanite Quartz Satin

Onyx