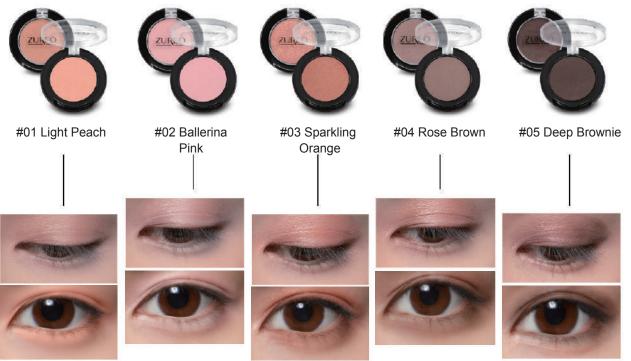

# **ZUREO SILKY TOUCH EYE SHADOW** 2g

Soft and translucent color expression

Enhancing eye color expression by translucent shadow colors as if blend into your skin. Additionally, trendy colors with velvety texture.

- Translucent and fine adhesive power.
- Maintaining the original color on skin by the coated pigment.
- Clear and translucent eye make-up by high definition and radiant shiny pearl.

# COLOR

Peach

Pink

Orange

#04 Rose **Brown** 

#05 Deep Brownie