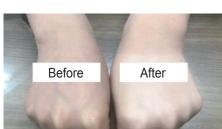

### **ZUREO RB PURE FIT TONE-UP CREAM** 30ml

Natural tone-up effect

Whitening cream with natural tone-up effect right after applying it Easily absorbs into skin with sufficient moisture formula.

- Dual functions with whitening and anti-wrinkle.
- Moist and beautiful skin expression.
- Refreshing moisture.
- Brightening and even skin tone without lumping.

#### **KEY INGREDIENTS AND EFFECTS**

\*Rice bran extract: Transforming your skin beautiful and bright.

\*Rice bran(RB) has various nutrients such as minerals, vitamin E, A, B1, B6, iron and phosphorus, etc.

Those components rejuvenates and brighten up the skin. Also, preventing freckle and blemish in advance.

In addition, moisturizing, nourishing and anti-inflammatory. Other well known benefits are relieving skin trouble, moistrizing, removing dead skin cell, anti-aging and relieving atopy skin, etc.