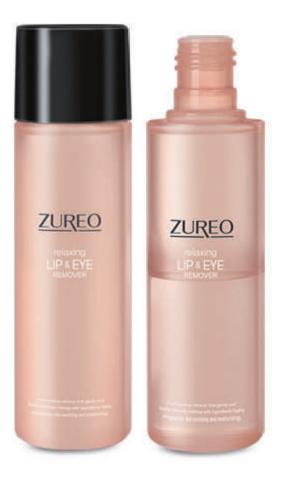

### **ZUREO RELAXING LIP & EYE REMOVER** 100ml

Gentle and refreshing cleansing

Point make-up remover with easy cleansing. Soothing and moisturizing effects with superb ingredients.

- Water-proof makeup removed.
- Contains aloe vera leaf extract, witch hazel extract.
- 4 Free