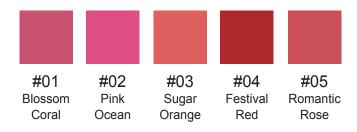

## **ZUREO FRESH CREAMY LIP COLOR** 4.5g

#### Soft and vivid lip expression

Intense creamy lip color to express vital lip combines deeply moisturizes texture and vivid color.

- Easy to apply / moist semi-matte lip color with less stickiness.
- Light touch / soft adhering feeling with long-lasting power.
- Various expressions by applying the amount of lip color.