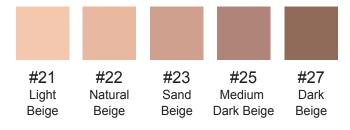

## **ZUREO GLOWING VITAMIN BB CUSHION** 15g

Soft and radiant skin expression

ZUREO glowing vitamin bb cushion is new concept of vitamin cushion. It takes care of skin health as well as moist and radiant of skin apperance with unique ingredients, such as mineral water, Jeju oxygen-water and 5 multi-vitamin complex.